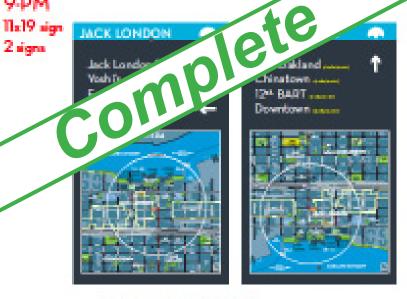

#### JACK LONDON

Jack London Sq. 1/2 mile (5 min Yoshi's 1/3 mile (7 min) Ferry Terminal 1/2 mile (10 min) Amtrak Station 1/2 mile (10 min)

JACK LONDON

DOWNTOWN

CHINATOWN