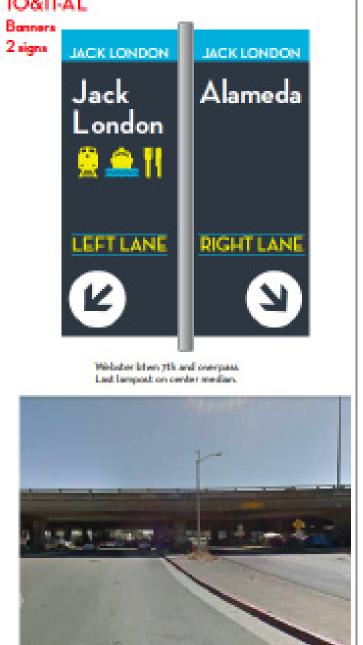

## How did we do?

Brandway blue 3rd & and east side Middle lampost on block-one sign each side of pole