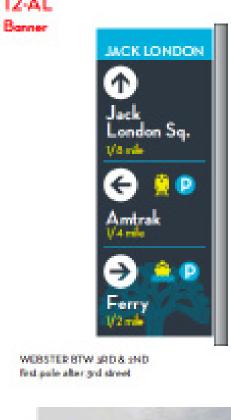

# JACK OAKLAND

## **2018 Project Recap**

- 1. Formal Wayfinding Signage, Auto and Ped
- 2. Sidewalk Wayfinding- 4 Trails
- 3. Broadway Median Improvement (Merged Seasonal Decorations, Building Art)
- 4. Quarterly Panel Talks
- 5. Four Special Events Promoting Businesses
- 6. National Night Out Block Party
- 7. Waterfront Warehouse District Design Project
- 8. Embarcadero Safety / Train Quiet Zone

## How did we do?



Brandway blue 3rd & and east side Middle lampost on block-one sign each side of pole









#### 1. Formal Wayfinding Signage, Auto and Ped

## (JETSETTING FASHIONISTA BLOG on Oakland Wine Scene)





#### **2. Tactical Trails**



3. Broadway Median Improvement (Merged Seasonal Decorations, Building Art)



Future of 5th and Broadway November



Scooter Summit

August

#### 4. Quarterly Panel Talks

Oakland 2100 ACKENTIONE Agame about the future

> Future of 5th and Broadway November







5. Four Special Events Promoting Businesses



#### 6. National Night Out Block Party



#### 7. Waterfront Warehouse District Design Project



#### 8. Embarcadero Safety / Train Quiet Zone

## We didnt plan for this... But tackled it anyway.



## **Broadway Tree Pruning Work**



#### JACK LONDON

Jack London Sq. 1/2 mile (5 min Yoshi's 1/3 mile (7 min) Ferry Terminal 1/2 mile (10 min)