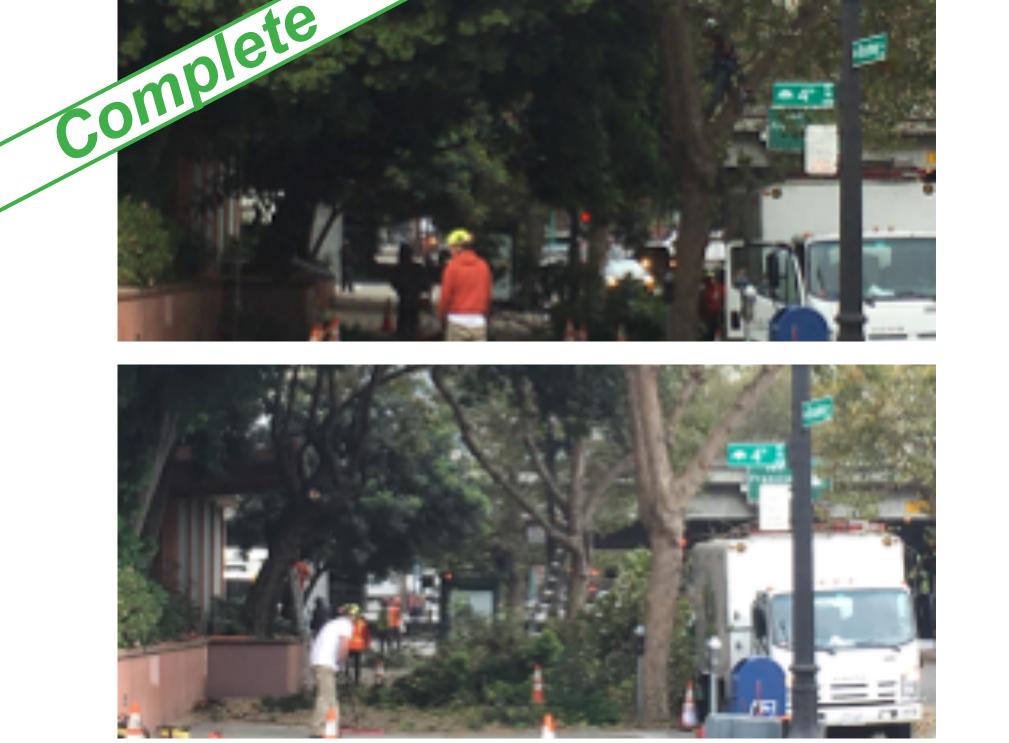

## We didnt plan for this... But tackled it anyway.

## **Broadway Tree Pruning Work**