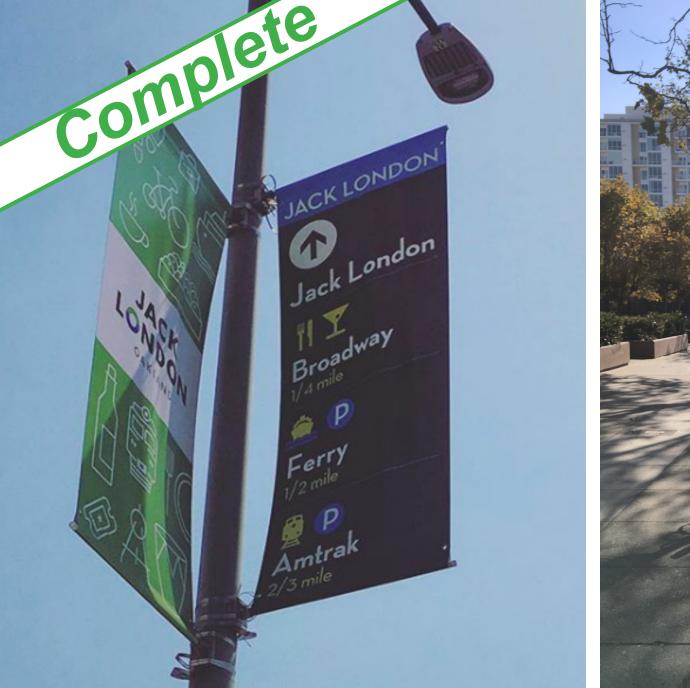

#### 1. Formal Wayfinding Signage, Auto and Ped

#### JACK LONDON

Jack London Sq. 1/2 mile (5 min Yoshi's 1/3 mile (7 min) Ferry Terminal 1/2 mile (10 min) Amtrak Station 1/2 mile (10 min)

JACK LONDON

DOWNTOWN

CHINATOWN

## **Tripled the planned Signage**